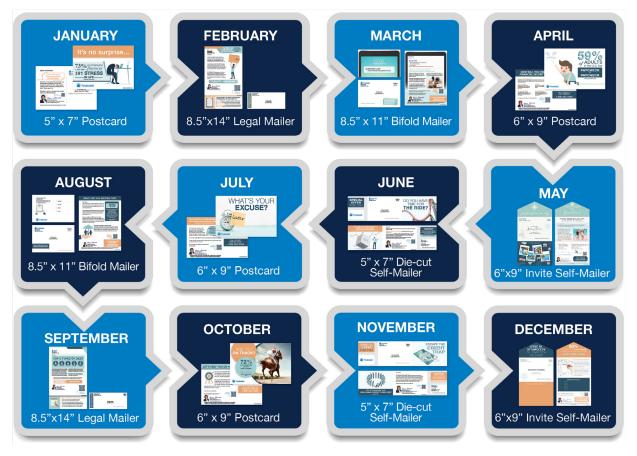

#### **PROGRAM INCLUDES:**

- ✤ 12 Direct Mail Targeted Touch Points, 1 per month
- Use Our Targeted Data or Provide Your Own
- FINRA Reviewed Content
- Fully Automated, Turnkey Solution
- Plan Annually, Pay Monthly

# 12 AUTOMATED TOUCHPOINTS