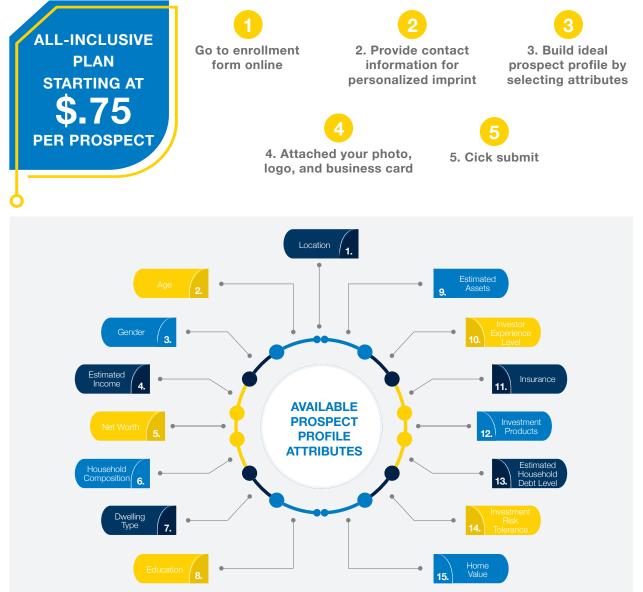

### OUR EASY ENROLLMENT PROCESS

Attributes 1-8 are included with Standard plan, 9-15 are additional with Plus and Premium plans. Custom attributes available upon request.